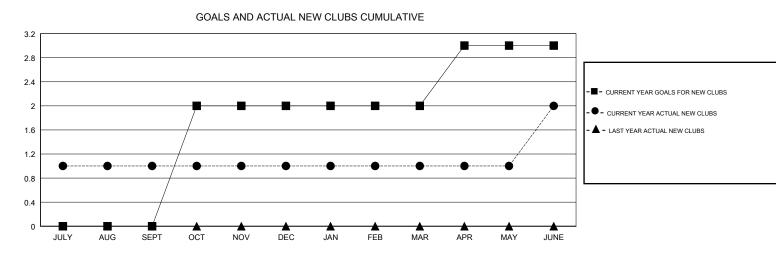

## STACEY JONES GMT:

| GMT: STACEY JONES |               |             | LOCATION GEORGIA |                       |                           |                         | GMT CA                                             |  |
|-------------------|---------------|-------------|------------------|-----------------------|---------------------------|-------------------------|----------------------------------------------------|--|
| Clubs             |               |             |                  | Members               |                           |                         |                                                    |  |
|                   | RESULTS FOR   | R 2017-2018 |                  | RESULTS FOR 2017-2018 |                           |                         |                                                    |  |
| QUARTER           | NEW CLUB GOAL | NEW CLUBS   | DROPPED CLUBS    | QUARTER               | MEMBER GROWTH NET<br>GOAL | MEMBER GROWTH<br>ACTUAL | DROPPED<br>MEMBERS ACTUAL<br>(including transfers) |  |
| JULY/AUG/SEPT     | 0             | 1           | 0                | JULY/AUG/SEPT         | 0                         | 45                      | 27                                                 |  |
| OCT/NOV/DEC       | 2             | 0           | 1                | OCT/NOV/DEC           | 60                        | 21                      | 58                                                 |  |
| JAN/FEB/MAR       | 0             | 0           | 0                | JAN/FEB/MAR           | 0                         | 31                      | 58                                                 |  |
| APR/MAY/JUNE      | 1             | 1           | 0                | APR/MAY/JUNE          | 40                        | 84                      | 58                                                 |  |