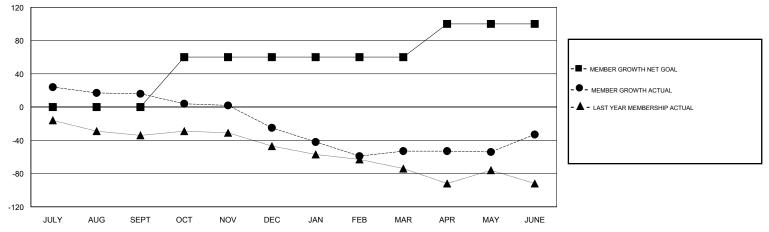

## STACEY JONES GMT:

| GMT: STACEY JONES |               |             | LOCATION GEORGIA |                       |                           |                         | GMT CA                                             |  |
|-------------------|---------------|-------------|------------------|-----------------------|---------------------------|-------------------------|----------------------------------------------------|--|
| Clubs             |               |             |                  | Members               |                           |                         |                                                    |  |
|                   | RESULTS FOR   | R 2017-2018 |                  | RESULTS FOR 2017-2018 |                           |                         |                                                    |  |
| QUARTER           | NEW CLUB GOAL | NEW CLUBS   | DROPPED CLUBS    | QUARTER               | MEMBER GROWTH NET<br>GOAL | MEMBER GROWTH<br>ACTUAL | DROPPED<br>MEMBERS ACTUAL<br>(including transfers) |  |
| JULY/AUG/SEPT     | 0             | 1           | 0                | JULY/AUG/SEPT         | 0                         | 45                      | 27                                                 |  |
| OCT/NOV/DEC       | 2             | 0           | 1                | OCT/NOV/DEC           | 60                        | 21                      | 58                                                 |  |
| JAN/FEB/MAR       | 0             | 0           | 0                | JAN/FEB/MAR           | 0                         | 31                      | 58                                                 |  |
| APR/MAY/JUNE      | 1             | 1           | 0                | APR/MAY/JUNE          | 40                        | 84                      | 58                                                 |  |